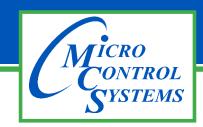

## DRAIN SHIELD WIRE CONNECTED TO EARTH GROUND

Using MCS products, digital or analog cabling, the drain shield in the supplied cable or customers supplied cable should always be connected to <u>earth ground at one end only.</u>

## DIGITAL EXAMPLES FOR DRAIN SHIELD WIRING

DO NOT CONNECT THE SHIELD DRAIN WIRE TO A MCS CONTROLLER OR SI EXPANSION BOARD ALWAYS CONNECT SHIELD TO EARTH GROUND