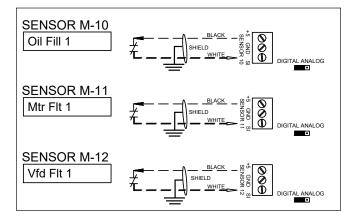

## DIGITAL EXAMPLES FOR DRAIN SHIELD WIRING

DO NOT CONNECT THE SHIELD DRAIN WIRE TO A MCS CONTROLLER OR SI EXPANSION BOARD ALWAYS CONNECT SHIELD TO EARTH GROUND